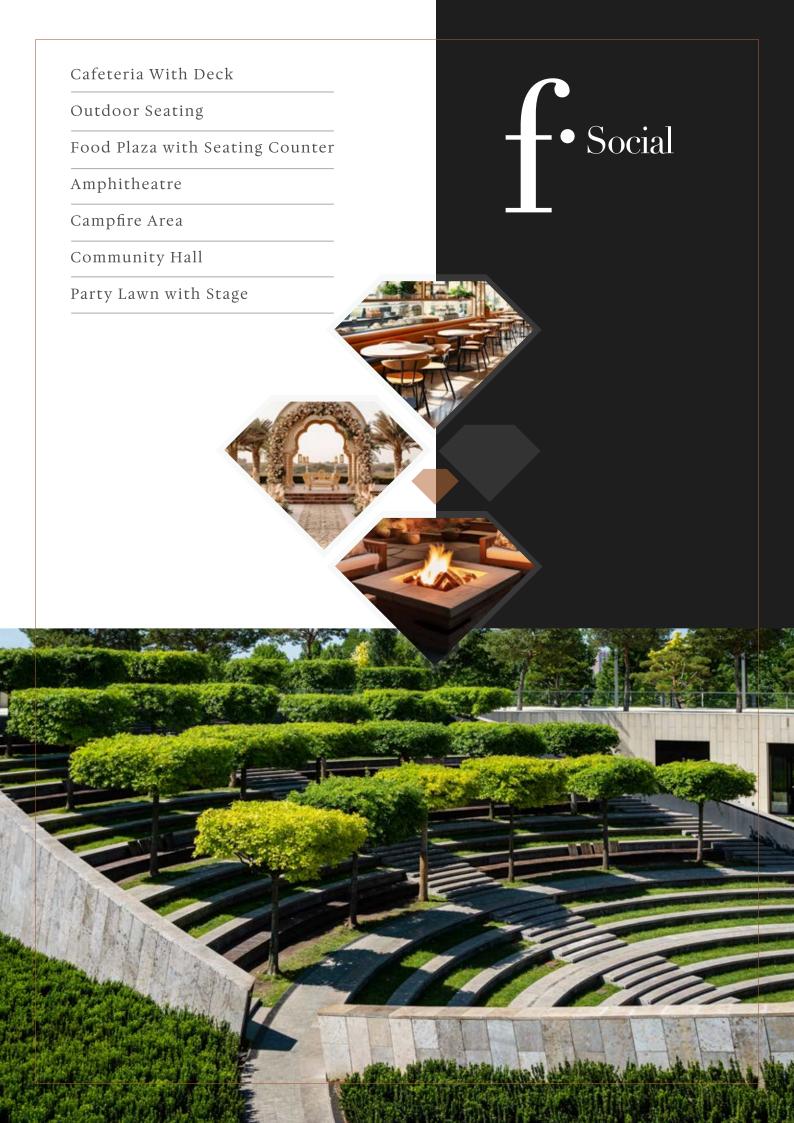

## f. Experiences

The fantastic amalgamation of planning & perfection

Embark on an extraordinary lifestyle enveloped in opulence, boasting over 50 lavish amenities sprawling across 2.5 acres. Meticulously curated across the towers, these amenities promise residents unparalleled indulgence while maintaining serenity and tranquility.

20,000 Sq.Ft. Clubhouse

2 Swimming Pools
Including Infinity
Pool with Sun Deck

2 Gyms with 3000+ Sq.Ft. Indoor Gym

Project Planning

Intelligent tower & amenity placement

Superior ratio of amenities to residents

Generous 60% Open Spaces

Highest livability index

Striking full-glass facade

Open views for all residences

2 Swimming Pools

3000+ Sq.Ft. Gymnasium

Grand Reception

Squash Court

Indoor Gymnasium

Cafeteria

Café Deck

Infinity Pool with Deck

Arena Tennis Court Skating Rink Squash Court Floor Games Gym Yoga Lawn Outdoor Gym Meditation Lawn Zumba Room Cross-Fit Arena Net Cricket Multipurpose Court Jogging Track

Herbal Garden

Star Gazing Deck

Hammock Plaza

Board Games Room

Swing Plaza

Sculpture with Water Body

Lawn Area

Sand Pit