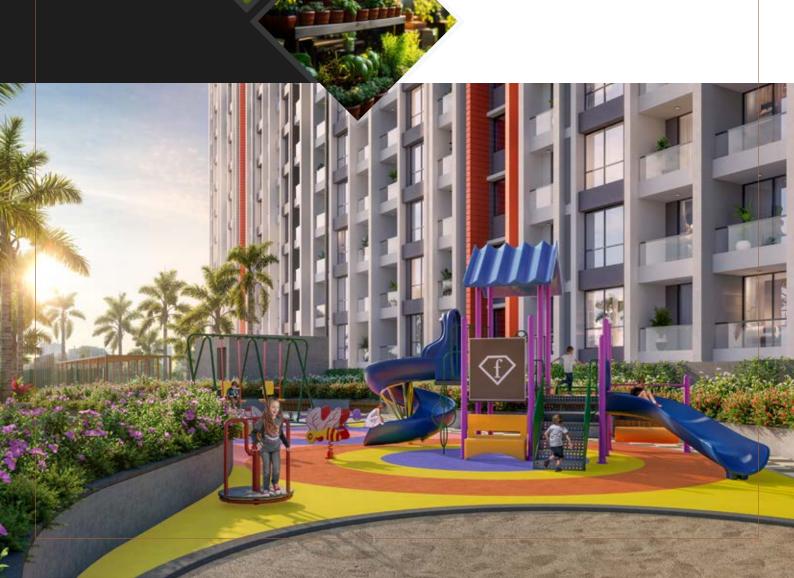

20,000 Sq.Ft. Clubhouse

2 Swimming Pools
Including Infinity
Pool with Sun Deck

2 Gyms with 3000+ Sq.Ft. Indoor Gym





Project Planning

Intelligent tower & amenity placement

Superior ratio of amenities to residents

Generous 60% Open Spaces

Highest livability index

Striking full-glass facade

Open views for all residences





2 Swimming Pools

3000+ Sq.Ft. Gymnasium

Grand Reception

Squash Court

Indoor Gymnasium

Cafeteria

Café Deck

Infinity Pool with Deck

Arena Tennis Court Skating Rink Squash Court Floor Games Gym Yoga Lawn Outdoor Gym Meditation Lawn Zumba Room Cross-Fit Arena Net Cricket Multipurpose Court Jogging Track



Herbal Garden

Star Gazing Deck

Hammock Plaza

Board Games Room

Swing Plaza

Sculpture with Water Body

Lawn Area

Sand Pit

Children's Play Area







### Address

### West Pune's Golden Quadrilateral

Every twist and turn leads to the runway of enchanting residences at F-Premium. Meticulously intertwined with the fashionable landscape of West Pune's infrastructure, this stylish marvel is only moments away from Pune-Bengaluru Highway, Aundh-BRTS Ravet Road, 18M DP Road, and Bhumkar Chowk-Dange Chowk Road. The integrated commercial tower at F-Premium is designed to infuse a sense of panache into the locale.

## West Pune's New High Street





18 M DP Road: 0 m

Pune Bengaluru Highway: **200 m** Aundh Ravet BRTS Road: **400 m** 

Bhumkar Chowk-Dange Chowk Road: 1.5 Km





BY AISHWARYAM

Site Address: Survey No. 10, Plot No. 3, Punawale, Pimpri-Chinchwad, Maharashtra - 411033

Disclaimer: The materials contained in this brochure sho