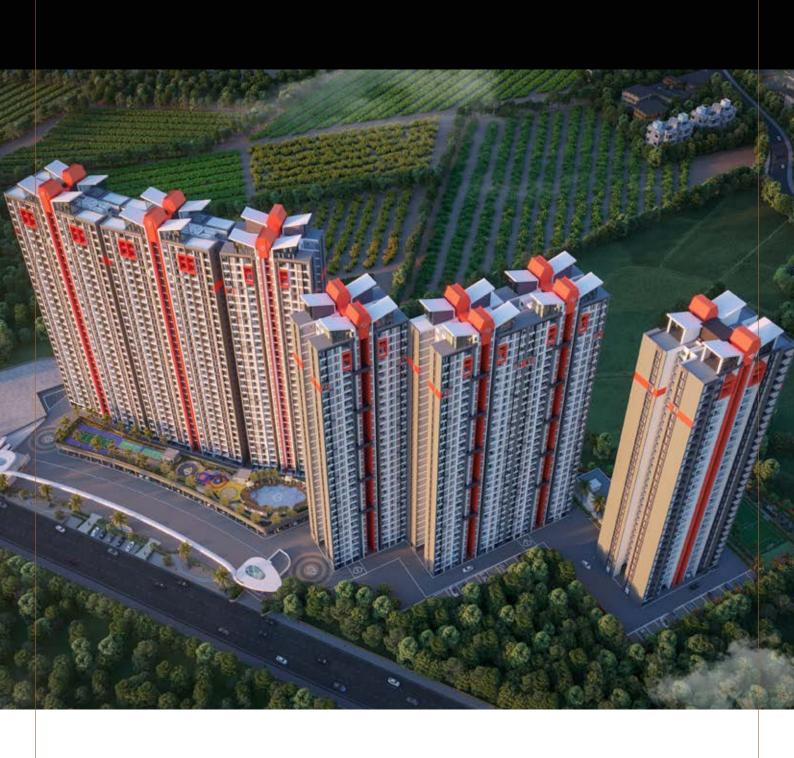

# L. lamboyant features

If you live, live f.ashion

10 Acres of Fashionable Living

7 Stunning, 400 Ft. Towers of 31 Floors

7-Storey Integrated Commercial High Street

60% Open Spaces

2.5 Acres of Indulgences

50+ Amenities Across 4 Zones

Highest Liveability Index

Futuristically Planned Residences

At The Golden Quadrilateral of Pune

**10**+ Acres

50+ Amenities

Towers of 31 Floors

furnishings, every element is a testament to

extravagance.