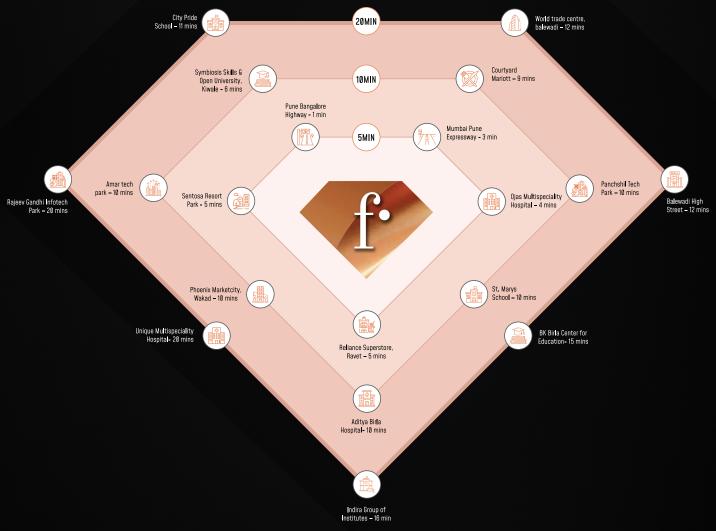

### West Pune's Golden Quadrilateral

Every twist and turn leads to the runway of enchanting residences at F-Premium. Meticulously intertwined with the fashionable landscape of West Pune's infrastructure, this stylish marvel is only moments away from Pune-Bengaluru Highway, Aundh-BRTS Ravet Road, 18M DP Road, and Bhumkar Chowk-Dange Chowk Road. The integrated commercial tower at F-Premium is designed to infuse a sense of panache into the locale.

## West Pune's New High Street

18 M DP Road: 0 m

Pune Bengaluru Highway: **200 m** Aundh Ravet BRTS Road: **400 m** 

Bhumkar Chowk-Dange Chowk Road: 1.5 Km

BY AISHWARYAM

Site Address: Survey No. 10, Plot No. 3, Punawale, Pimpri-Chinchwad, Maharashtra - 411033