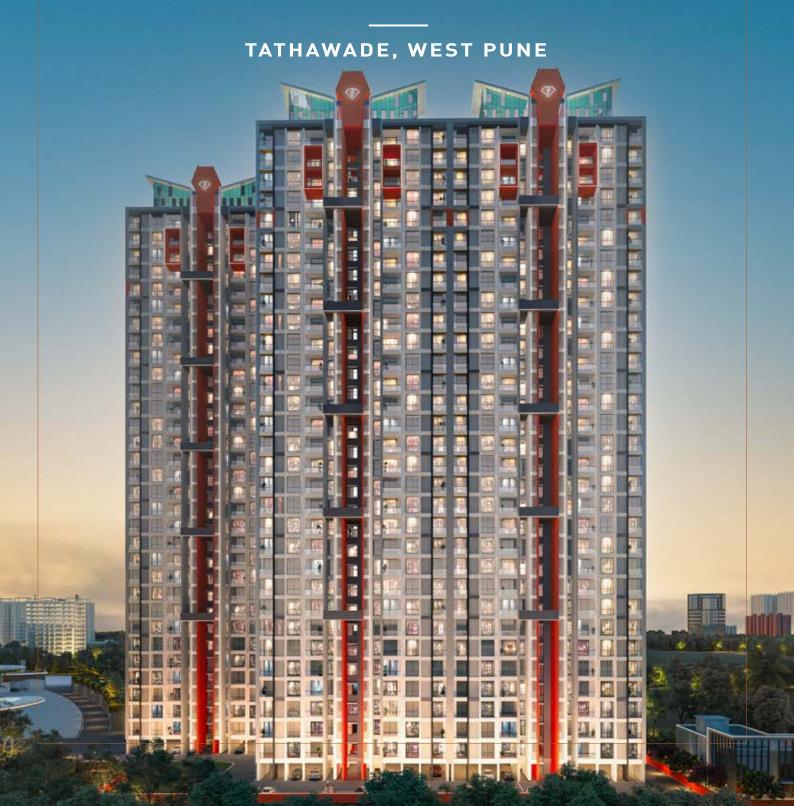

# L. lamboyant features

If you live, live f.ashion

10 Acres of Fashionable Living

7 Stunning, 400 Ft. Towers of 31 Floors

7-Storey Integrated Commercial High Street

60% Open Spaces

2.5 Acres of Indulgences

50+ Amenities Across 4 Zones

Highest Liveability Index

Futuristically Planned Residences

At The Golden Quadrilateral of Pune

**10**+ Acres

50+ Amenities

Towers of 31 Floors

furnishings, every element is a testament to

extravagance.