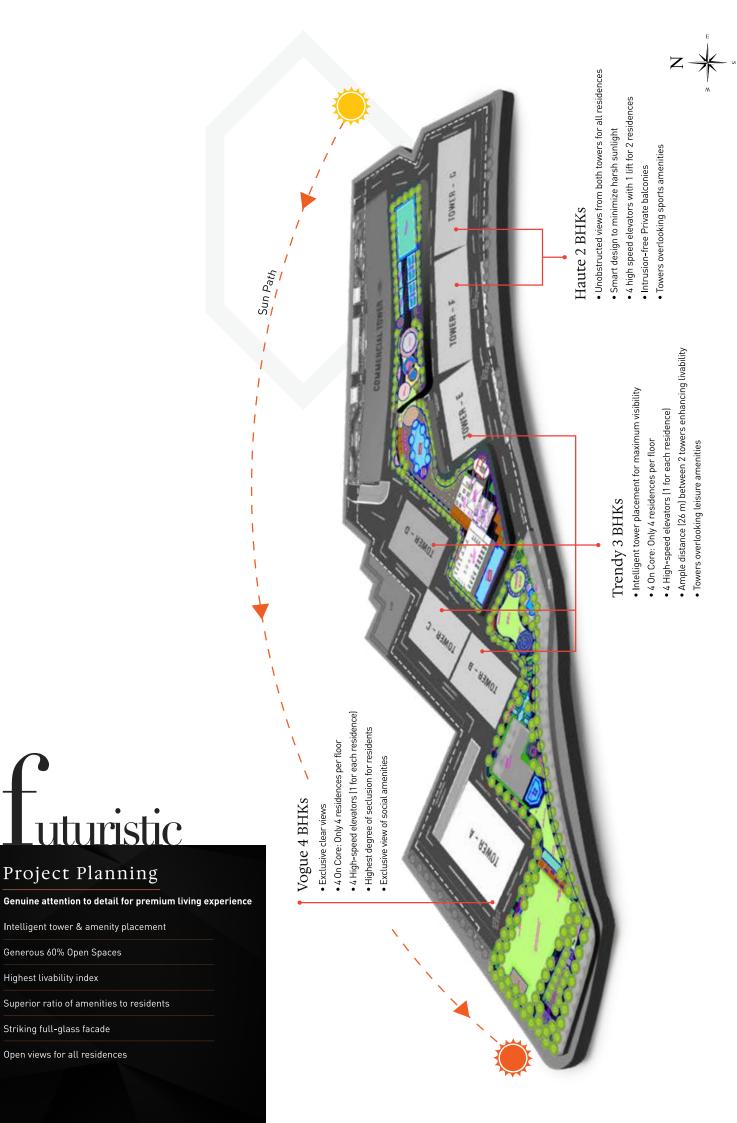

# L. lamboyant features

If you live, live f.ashion

10 Acres of Fashionable Living

7 Stunning, 400 Ft. Towers of 31 Floors

7-Storey Integrated Commercial High Street

60% Open Spaces

2.5 Acres of Indulgences

50+ Amenities Across 4 Zones

Highest Liveability Index

Futuristically Planned Residences

At The Golden Quadrilateral of Pune

**10**+ Acres

50+ Amenities

Towers of 31 Floors

furnishings, every element is a testament to

extravagance.

Aligned to Sun Path, Minimizing Artificial Lighting

Smart Design to Minimize Harsh Sunlight

Only 4 Residences Per Floor

3 High-Speed Elevators

Smart Home Automation

Unintrusive Private Balconies

Full Length Glass Windows